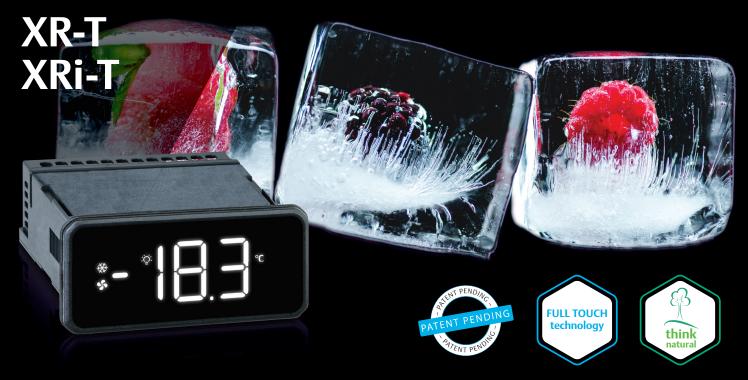

## Innovative control generation

XR-T & XRi-T is the innovative family of Full Touch controllers, dedicated to commercial refrigeration and food service, which introduces a new way to interact with your system. A greatest number of information, easy to clean, intuitive interaction, and more... are only some of several functions that characterize these new controllers.

- Capacitive touch user interface
- Interactive and ultra-wide display
- Compatible with Low GWP Refrigerants
- Water and dust resistant
- Reduced learning curve through simplified navigation and common gestures
- Quick installation and service operation