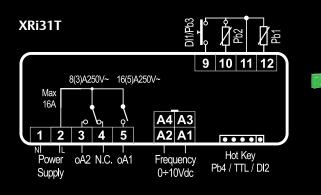

#### Gestures

**Tap and Hold** Activate/Deactivate/Save

One Tap
Switch ON/Switch OFF

Change Screen/Browse/Modify

| XRi30T | Full touch controller for plug-in unit with variable speed compressor     |  |  |  |  |
|--------|---------------------------------------------------------------------------|--|--|--|--|
| XRi31T | Full touch controller for plug-in unit with variable speed compressor/fan |  |  |  |  |
| XR60T  | Full touch controller for ventilated applications                         |  |  |  |  |
| XR70T  | Full touch controller with auxiliary relay for ventilated applications    |  |  |  |  |

| FEATURES                                                                                                                  | XRi30T                    | XRi31T                    | XR60T                               | XR70T                               |  |  |
|---------------------------------------------------------------------------------------------------------------------------|---------------------------|---------------------------|-------------------------------------|-------------------------------------|--|--|
| Display: n° digits                                                                                                        | ± 3 d.p.                  | ± 3 d.p.                  | ± 3 d.p.                            | ± 3 d.p.                            |  |  |
| Power supply                                                                                                              | 110, 230Vac<br>90÷260Vac  | 110, 230Vac<br>90÷260Vac  | 110, 230Vac<br>90÷260Vac            | 110, 230Vac<br>90÷260Vac            |  |  |
| Probe inputs                                                                                                              |                           |                           |                                     |                                     |  |  |
| Thermostat, defrost, evaporator fans, condenser, AUX                                                                      | 3 x NTC/PTC/PT1000 config | 3 x NTC/PTC/PT1000 config | up to 4 x NTC/PTC/<br>PT1000 config | up to 4 x NTC/PTC/<br>PT1000 config |  |  |
| Digital inputs                                                                                                            |                           |                           |                                     |                                     |  |  |
| Generic alarm, block alarm,<br>pressostat alarm, door switch, start<br>defrost, AUX, energy saving, ON/OFF,<br>map change | up to 2 x config          | up to 2 x config          | up to 2 x config                    | up to 2 x config                    |  |  |
| Relay outputs                                                                                                             |                           |                           |                                     |                                     |  |  |
| ON/OFF, defrost, evaporator fans,<br>condenser fans, alarm, light, AUX,<br>energy saving                                  | 16A + 8A SPDT config      | 16A + 8A SPDT config      | 16A +8A + 8A SPDT<br>config         | 16A +8A + 8A SPDT +<br>5A config    |  |  |
| Other                                                                                                                     |                           |                           |                                     |                                     |  |  |
| Hot Key output                                                                                                            | pres                      | pres                      | pres                                | pres                                |  |  |
| Frequency output                                                                                                          | pres                      | pres                      | -                                   | -                                   |  |  |
| 0÷10Vdc output                                                                                                            | -                         | pres                      | -                                   | -                                   |  |  |
| Serial output                                                                                                             | TTL                       | TTL                       | TTL                                 | TTL                                 |  |  |
| Buzzer                                                                                                                    | config                    | config                    | config                              | config                              |  |  |
| Real time clock                                                                                                           | opt                       | opt                       | opt                                 | opt                                 |  |  |