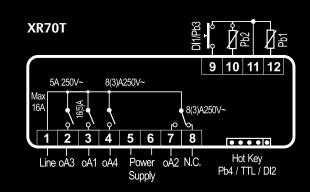

#### Gestures

**Tap and Hold** Activate/Deactivate/Save

One Tap
Switch ON/Switch OFF

Change Screen/Browse/Modify

| XRi30T | Full touch controller for plug-in unit with variable speed compressor     |  |  |  |  |
|--------|---------------------------------------------------------------------------|--|--|--|--|
| XRi31T | Full touch controller for plug-in unit with variable speed compressor/fan |  |  |  |  |
| XR60T  | Full touch controller for ventilated applications                         |  |  |  |  |
| XR70T  | Full touch controller with auxiliary relay for ventilated applications    |  |  |  |  |

| FEATURES                                                                                                                  | XRi30T                    | XRi31T                    | XR60T                               | XR70T                               |  |  |
|---------------------------------------------------------------------------------------------------------------------------|---------------------------|---------------------------|-------------------------------------|-------------------------------------|--|--|
| Display: n° digits                                                                                                        | ± 3 d.p.                  | ± 3 d.p.                  | ± 3 d.p.                            | ± 3 d.p.                            |  |  |
| Power supply                                                                                                              | 110, 230Vac<br>90÷260Vac  | 110, 230Vac<br>90÷260Vac  | 110, 230Vac<br>90÷260Vac            | 110, 230Vac<br>90÷260Vac            |  |  |
| Probe inputs                                                                                                              |                           |                           |                                     |                                     |  |  |
| Thermostat, defrost, evaporator fans, condenser, AUX                                                                      | 3 x NTC/PTC/PT1000 config | 3 x NTC/PTC/PT1000 config | up to 4 x NTC/PTC/<br>PT1000 config | up to 4 x NTC/PTC/<br>PT1000 config |  |  |
| Digital inputs                                                                                                            |                           |                           |                                     |                                     |  |  |
| Generic alarm, block alarm,<br>pressostat alarm, door switch, start<br>defrost, AUX, energy saving, ON/OFF,<br>map change | up to 2 x config          | up to 2 x config          | up to 2 x config                    | up to 2 x config                    |  |  |
| Relay outputs                                                                                                             |                           |                           |                                     |                                     |  |  |
| ON/OFF, defrost, evaporator fans,<br>condenser fans, alarm, light, AUX,<br>energy saving                                  | 16A + 8A SPDT config      | 16A + 8A SPDT config      | 16A +8A + 8A SPDT<br>config         | 16A +8A + 8A SPDT +<br>5A config    |  |  |
| Other                                                                                                                     |                           |                           |                                     |                                     |  |  |
| Hot Key output                                                                                                            | pres                      | pres                      | pres                                | pres                                |  |  |
| Frequency output                                                                                                          | pres                      | pres                      | -                                   | -                                   |  |  |
| 0÷10Vdc output                                                                                                            | -                         | pres                      | -                                   | -                                   |  |  |
| Serial output                                                                                                             | TTL                       | TTL                       | TTL                                 | TTL                                 |  |  |
| Buzzer                                                                                                                    | config                    | config                    | config                              | config                              |  |  |
| Real time clock                                                                                                           | opt                       | opt                       | opt                                 | opt                                 |  |  |